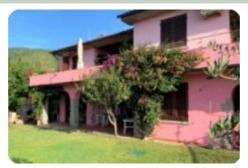

## Indipendente - cod.1465 - Sant'Ilario price 895.000,00 euro

Villa located in a dominant position, with large surrounding land of about 6000 square meters and a glimpse of the sea view, in perfect maintenance conditions.

On the mezzanine floor there is the main body of the villa of about 140 square meters divided into a large living room with dining area, kitchen, utility room, hallway, four bedrooms, two bathrooms, spiral staircase leading to the pocket terrace on the roof. The property includes a small garage of about 15 square meters, located in the fully fenced and well-kept garden with fruit trees and stone terraces. Ideal property for those who love being in contact with nature and in peace.