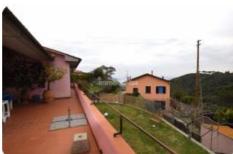

## Indipendente - cod.1465 - Sant'Ilario price 895.000,00 euro

Villa located in a dominant position, with large surrounding land of about 6000 square meters and a glimpse of the sea view, in perfect maintenance conditions.

The villa is on two levels, of which in the basement a large garage of about 35 square meters connected to the main house via an internal staircase; comfortable porch with access to further large accessory rooms, two bathrooms and closet, for a total of 60 square meters. Barbecue area and oven and large well-kept outdoor areas.

On the mezzanine floor there is the main body of the villa of about 140 square meters divided into a large living room with dining area, kitchen, utility room, hallway, four bedrooms, two bathrooms, spiral staircase leading to the pocket terrace on the roof. The property includes a small garage of about 15 square meters, located in the fully fenced and well-kept garden with fruit trees and stone terraces. Ideal property for those who love being in contact with nature and in peace.