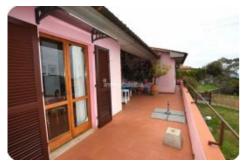

On the mezzanine floor there is the main body of the villa of about 140 square meters divided into a large living room with dining area, kitchen, utility room, hallway, four bedrooms, two bathrooms, spiral staircase leading to the pocket terrace on the roof. The property includes a small garage of about 15 square meters, located in the fully fenced and well-kept garden with fruit trees and stone terraces. Ideal property for those who love being in contact with nature and in peace.