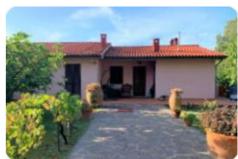

The villa is on two levels, of which in the basement a large garage of about 35 square meters connected to the main house via an internal staircase; comfortable porch with access to further large accessory rooms, two bathrooms and closet, for a total of 60 square meters. Barbecue area and oven and large well-kept outdoor areas.

On the mezzanine floor there is the main body of the villa of about 140 square meters divided into a large living room with dining area, kitchen, utility room, hallway, four bedrooms, two bathrooms, spiral staircase leading to the pocket terrace on the roof. The property includes a small garage of about 15 square meters, located in the fully fenced and well-kept garden with fruit trees and stone terraces. Ideal property for those who love being in contact with nature and in peace.