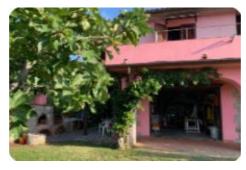

The villa is on two levels, of which in the basement a large garage of about 35 square meters connected to the main house via an internal staircase; comfortable porch with access to further large accessory rooms, two bathrooms and closet, for a total of 60 square meters. Barbecue area and oven and large well-kept outdoor areas.

On the mezzanine floor there is the main body of the villa of about 140 square meters divided into a large living room with dining area, kitchen, utility room, hallway, four bedrooms, two bathrooms, spiral staircase leading to the pocket terrace on the roof. The property includes a small garage of about 15 square meters, located in the fully fenced and well-kept garden with fruit trees and stone terraces. Ideal property for those who love being in contact with nature and in peace.