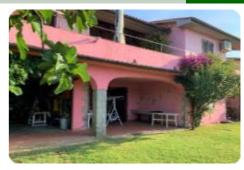

The villa is on two levels, of which in the basement a large garage of about 35 square meters connected to the main house via an internal staircase; comfortable porch with access to further large accessory rooms, two bathrooms and closet, for a total of 60 square meters. Barbecue area and oven and large well-kept outdoor areas.

On the mezzanine floor there is the main body of the villa of about 140 square meters divided into a large living room with dining area, kitchen, utility room, hallway, four bedrooms, two bathrooms, spiral staircase leading to the pocket terrace on the roof. The property includes a small garage of about 15 square meters, located in the fully fenced and well-kept garden with fruit trees and stone terraces. Ideal property for those who love being in contact with nature and in peace.