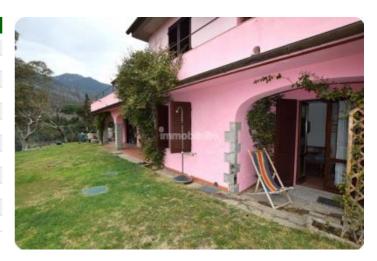

## Indipendente - cod.1465 - Sant'Ilario price 895.000,00 euro

Villa located in a dominant position, with large surrounding land of about 6000 square meters and a glimpse of the sea view, in perfect maintenance conditions.

The villa is on two levels, of which in the basement a large garage of about 35 square meters connected to the main house via an internal staircase; comfortable porch with access to further large accessory rooms, two bathrooms and closet, for a total of 60 square meters. Barbecue area and oven and large well-kept outdoor areas.

On the mezzanine floor there is the main body of the villa of about 140 square meters divided into a large living room with dining area, kitchen, utility room, hallway, four bedrooms, two bathrooms, spiral staircase leading to the pocket terrace on the roof. The property includes a small garage of about 15 square meters, located in the fully fenced and well-kept garden with fruit trees and stone terraces. Ideal property for those who love being in contact with nature and in peace.