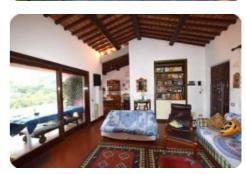

On the mezzanine floor there is the main body of the villa of about 140 square meters divided into a large living room with dining area, kitchen, utility room, hallway, four bedrooms, two bathrooms, spiral staircase leading to the pocket terrace on the roof. The property includes a small garage of about 15 square meters, located in the fully fenced and well-kept garden with fruit trees and stone terraces. Ideal property for those who love being in contact with nature and in peace.