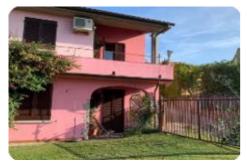

## Indipendente - cod.1465 - Sant'Ilario price 895.000,00 euro

Villa located in a dominant position, with large surrounding land of about 6000 square meters and a glimpse of the sea view, in perfect maintenance conditions.

The villa is on two levels, of which in the basement a large garage of about 35 square meters connected to the main house via an internal staircase; comfortable porch with access to further large accessory rooms, two bathrooms and closet, for a total of 60 square meters. Barbecue area and oven and large well-kept outdoor areas.

On the mezzanine floor there is the main body of the villa of about 140 square meters divided into a large living room with dining area, kitchen, utility room, hallway, four bedrooms, two bathrooms, spiral staircase leading to the pocket terrace on the roof. The property includes a small garage of about 15 square meters, located in the fully fenced and well-kept garden with fruit trees and stone terraces. Ideal property for those who love being in contact with nature and in peace.